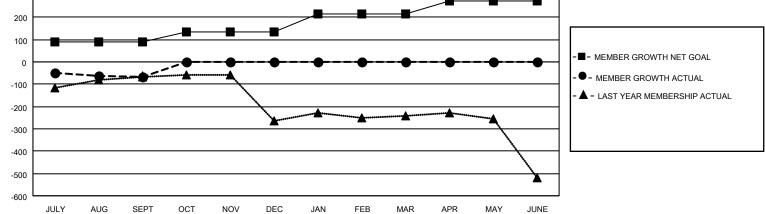

## LOCATION: FLORIDA

GMT: OPEN

GMT CA 1

| Clubs                 |               |           |               | Members               |                        |                         |                                                    |  |  |
|-----------------------|---------------|-----------|---------------|-----------------------|------------------------|-------------------------|----------------------------------------------------|--|--|
| RESULTS FOR 2024-2025 |               |           |               | RESULTS FOR 2024-2025 |                        |                         |                                                    |  |  |
| QUARTER               | NEW CLUB GOAL | NEW CLUBS | DROPPED CLUBS | QUARTER               | BER GROWTH NET<br>GOAL | MEMBER GROWTH<br>ACTUAL | DROPPED<br>MEMBERS ACTUAL<br>(including transfers) |  |  |
| JULY/AUG/SEPT         | 3             | 0         | 1             | JULY/AUG/SEPT         | 90                     | 219                     | 199                                                |  |  |
| OCT/NOV/DEC           | 1             | 0         | 0             | OCT/NOV/DEC           | 45                     | 0                       | 0                                                  |  |  |
| JAN/FEB/MAR           | 3             | 0         | 0             | JAN/FEB/MAR           | 80                     | 0                       | 0                                                  |  |  |
| APR/MAY/JUNE          | 3             | 0         | 0             | APR/MAY/JUNE          | 60                     | 0                       | 0                                                  |  |  |