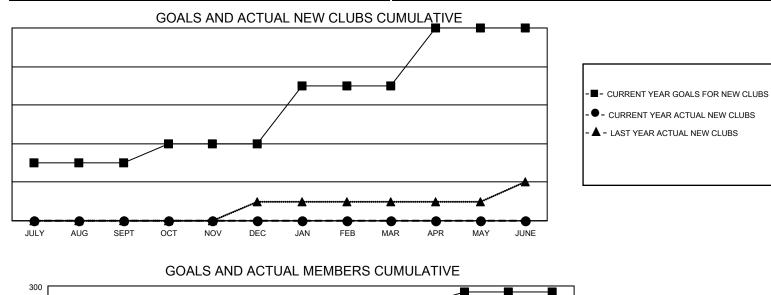

## LOCATION: FLORIDA

GMT: OPEN

GMT CA 1

| Clubs                 |               |           |               | Members               |                        |                         |                                                    |  |  |
|-----------------------|---------------|-----------|---------------|-----------------------|------------------------|-------------------------|----------------------------------------------------|--|--|
| RESULTS FOR 2024-2025 |               |           |               | RESULTS FOR 2024-2025 |                        |                         |                                                    |  |  |
| QUARTER               | NEW CLUB GOAL | NEW CLUBS | DROPPED CLUBS | QUARTER               | BER GROWTH NET<br>GOAL | MEMBER GROWTH<br>ACTUAL | DROPPED<br>MEMBERS ACTUAL<br>(including transfers) |  |  |
| JULY/AUG/SEPT         | 3             | 0         | 1             | JULY/AUG/SEPT         | 90                     | 219                     | 199                                                |  |  |
| OCT/NOV/DEC           | 1             | 0         | 0             | OCT/NOV/DEC           | 45                     | 0                       | 0                                                  |  |  |
| JAN/FEB/MAR           | 3             | 0         | 0             | JAN/FEB/MAR           | 80                     | 0                       | 0                                                  |  |  |
| APR/MAY/JUNE          | 3             | 0         | 0             | APR/MAY/JUNE          | 60                     | 0                       | 0                                                  |  |  |